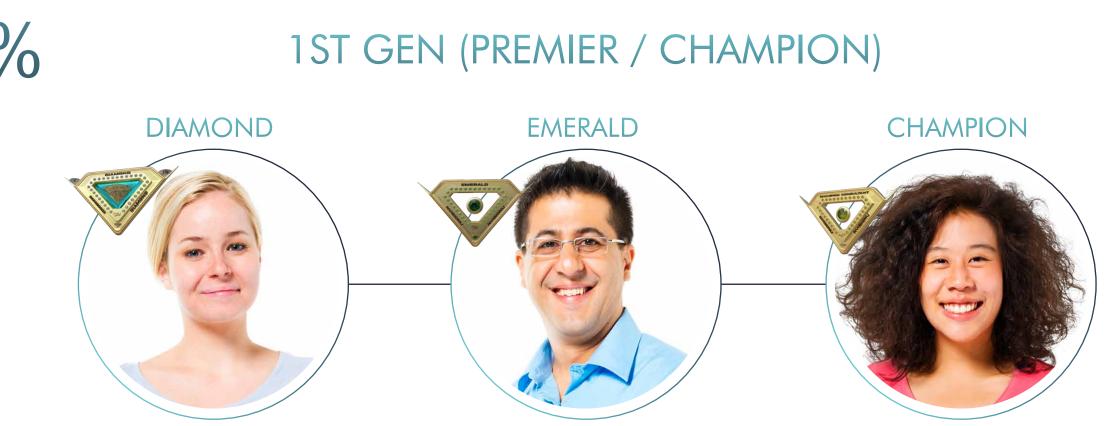

H **JUST ONE** VISIONARY BUSINESS BUILDER ON EACH OF YOUR LEGS.



PAID WEEKLY

#### **10-20% BINARY PAYOUT WEEKLY** RECEIVE A 10-20% BINARY PAYOUT WEEKLY DEPENDING ON YOUR QUALIFICATION LEVEL.

#### PAID OUT EVERY WEEK

Qualification: Visionary Builder Kit of \$24.97+ pack purchase (Core, Essential, Premier) and SmartShip of \$75





## DUAL TEANS POONER

THE EXPONENTIAL GROWTH POWER OF INTRODUCING ONLY **TWO CUSTOMERS** OVER 12 MONTHS



#### **4096 CUSTOMERS X 75 CV** 307,200 CV X 20% DUAL TEAM COMMISSION





### DUAL TEAM **CHECKMATCH**

THIS BONUS IS BASED ON YOUR UNILEVEL RANK. THIS CHECKS CURRENT MONTH AND LAST MONTH AND TAKES THE HIGHEST RANK.

THE BONUS PAYS 50% ON FIRST LEVEL AND 10% TO 50% ON SECOND LEVEL BASED ON RANK AND LEVEL.

**LINE #2** 

PAID WEEKLY

**LINE #1** 

50%



#### 10%-50% 2ND GEN (RUBY & ABOVE)







## VISIONARY RESIDUAL

BUILD A RESIDUAL INCOME FROM CUSTOMERS

UNILEVEL LINE MAX -

50% - 35% - 15%

STRUCTURE WITH 200 CV REORDER

CV = COMMISSIONABLE VOLUME

| COMM. VOLUME | 50%       | 35%       | 15%     | COMM. PAID |
|--------------|-----------|-----------|---------|------------|
| 1,100        | 550       | 385       | 165     | \$500      |
| 4,000        | 2,000     | 1,400     | 600     | \$1,000    |
| 8,000        | 4,000     | 2,800     | 1,200   | \$2,000    |
| 20,000       | 10,000    | 7,000     | 3,000   | \$4,000    |
| 50,000       | 25,000    | 17,500    | 7,500   | \$9,000    |
| 125,000      | 62,000    | 43,750    | 18,750  | \$20,000   |
| 250,000      | 125,000   | 87,500    | 37,500  | \$40,000   |
| 500,000      | 25