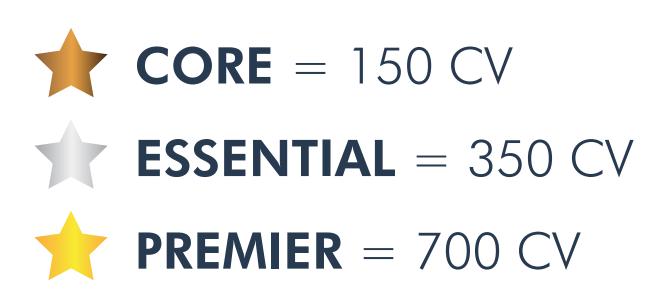

#### CORE

Visionary Builder Kit \$24.97 (included for 1 month only) + SmartShip \$75

> Fast Start = \$35 **QV = 250 CV** = 150

> > Pricing for Core, Essential and Premier. Not Including VAT or other taxes and fees. Pricing may vary by country or region. Minimum SmartShip requirement of \$75.

#### PREMIER

Annual Visionary Builder Kit \$24.97 (included for 12 months) + SmartShip \$250

> Fast Start = \$180QV = 1,200 **CV = 700**

Pricing for Core, Essential and Premier. Not Including VAT or other taxes and fees. Pricing may vary by country or region. Minimum SmartShip requirement of \$75.

Annual Visionary Builder Kit \$24.97 (included for 12 months) + SmartShip \$250

> **Fast Start = \$180** QV = 1,200 **CV = 700**