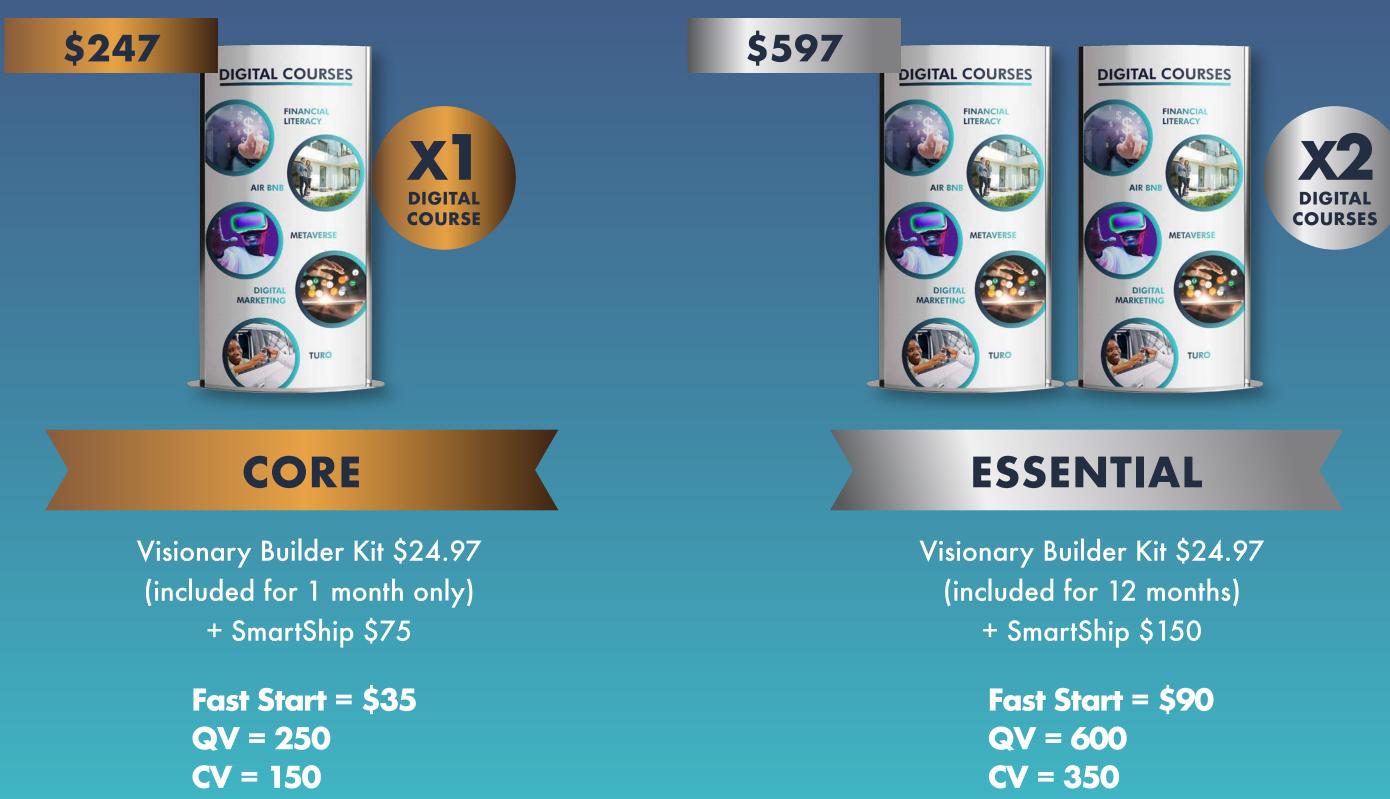

## PRODUCT PACKS

\$247

Visionary Builder Kit \$24.97 (included for 12 months) + SmartShip \$150

> Fast Start = \$90 **QV = 600 CV = 350**

#### CORE

Visionary Builder Kit \$24.97 (included for 1 month only) + SmartShip \$75

> Fast Start = \$35 **QV = 250 CV** = 150

> > Pricing for Core, Essential and Premier. Not Including VAT or other taxes and fees. Pricing may vary by country or region. Minimum SmartShip requirement of \$75.