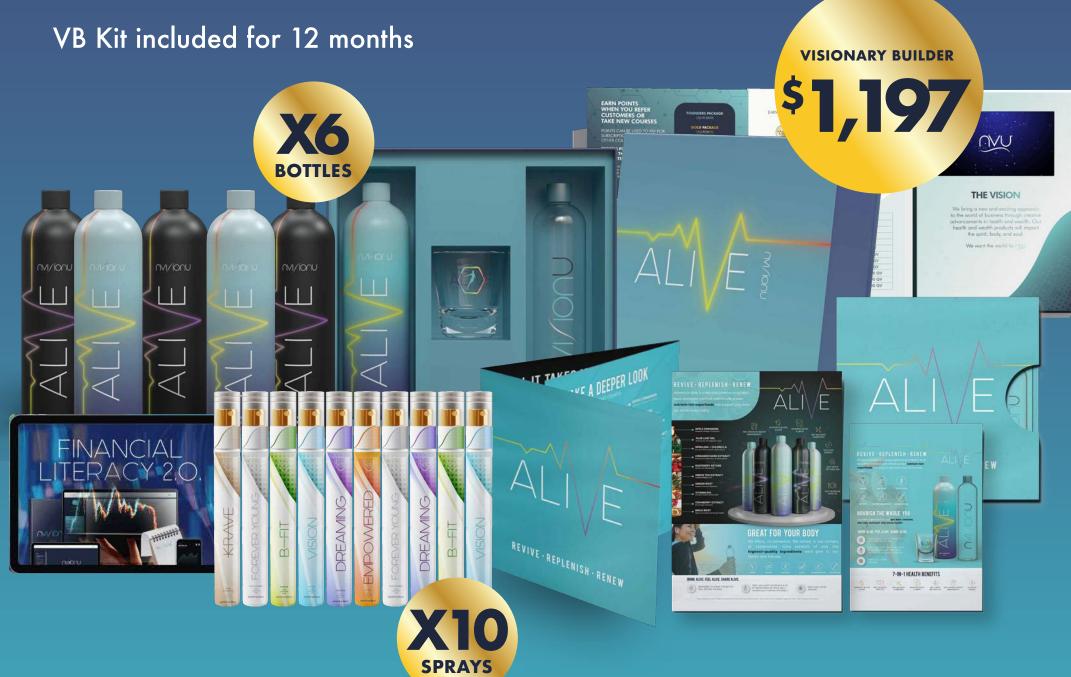

#### PREMIER

Annual Visionary Builder Kit \$24.97 (included for 12 months) + SmartShip \$250

> Fast Start = \$180QV = 1,200 **CV = 700**

Pricing for Core, Essential and Premier. Not Including VAT or other taxes and fees. Pricing may vary by country or region. Minimum SmartShip requirement of \$75.

Annual Visionary Builder Kit \$24.97 (included for 12 months) + SmartShip \$250

> **Fast Start = \$180** QV = 1,200 **CV = 700**

| Binary Commission: | 20%   |
|--------------------|-------|
| QV:                | 1,200 |
| CV:                | 700   |
| Fast Start:        | \$180 |