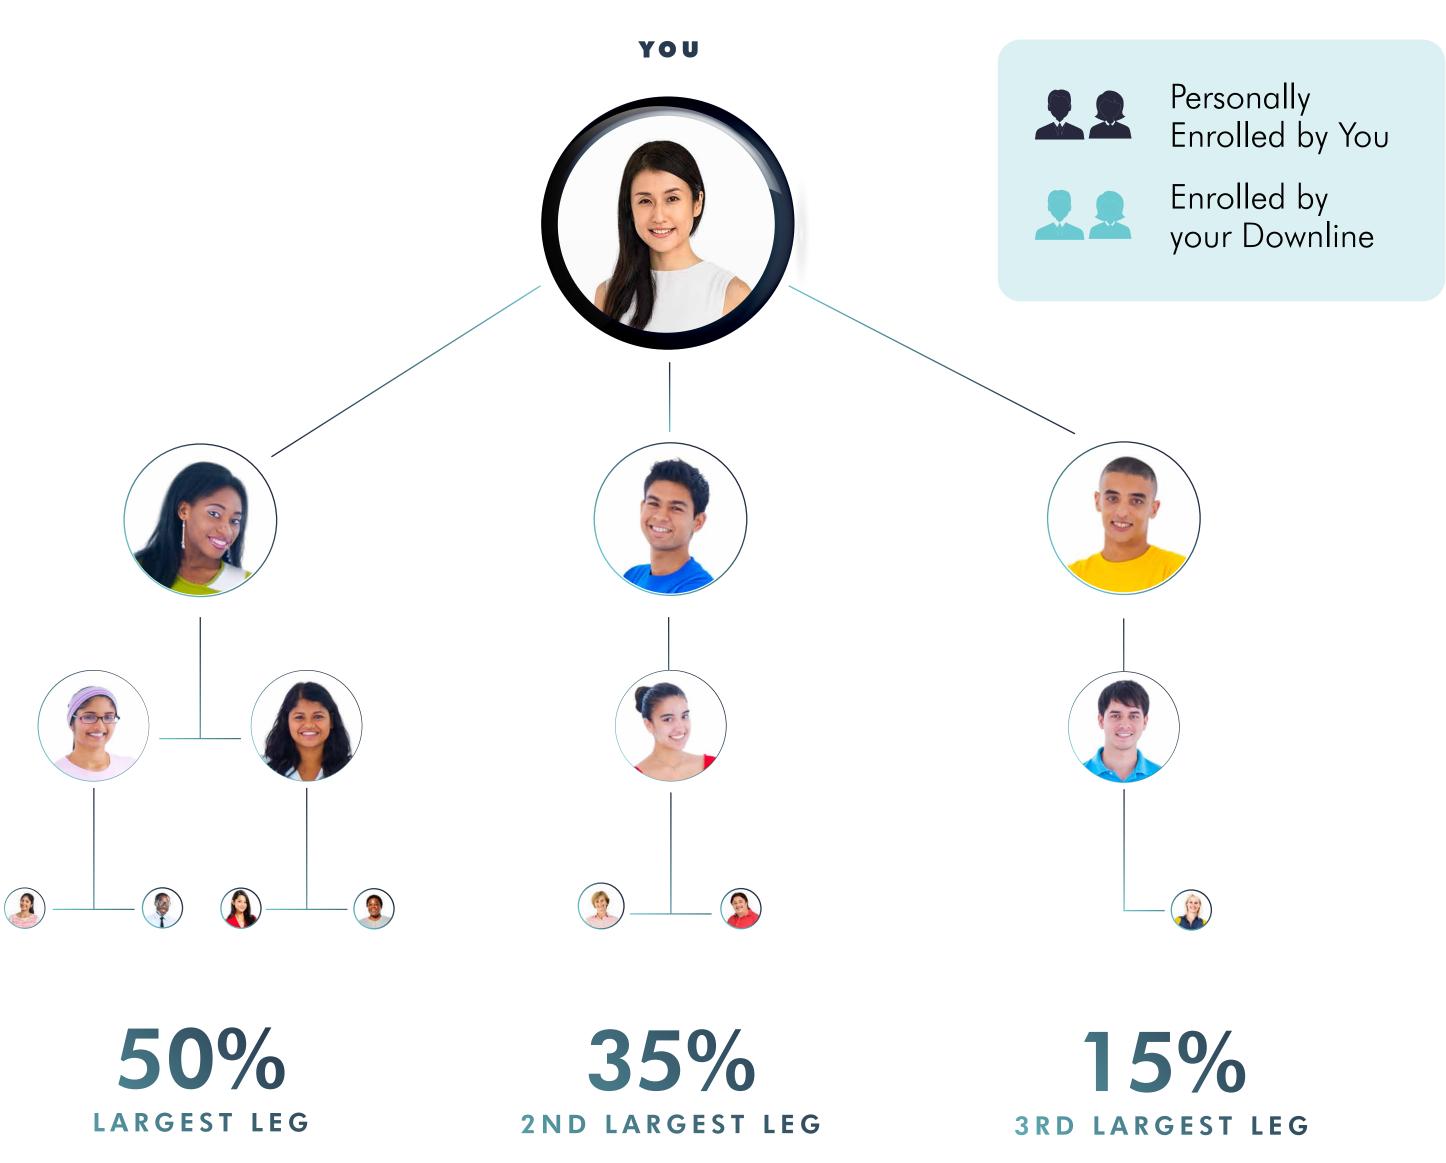

## VISIONARY RESIDUAL

BUILD A RESIDUAL INCOME FROM CUSTOMERS

UNILEVEL LINE MAX -

50% - 35% - 15%

STRUCTURE WITH 200 CV REORDER

CV = COMMISSIONABLE VOLUME

| COMM. VOLUME | 50%       | 35%       | 15%     | COMM. PAID |
|--------------|-----------|-----------|---------|------------|
| 1,100        | 550       | 385       | 165     | \$500      |
| 4,000        | 2,000     | 1,400     | 600     | \$1,000    |
| 8,000        | 4,000     | 2,800     | 1,200   | \$2,000    |
| 20,000       | 10,000    | 7,000     | 3,000   | \$4,000    |
| 50,000       | 25,000    | 17,500    | 7,500   | \$9,000    |
| 125,000      | 62,000    | 43,750    | 18,750  | \$20,000   |
| 250,000      | 125,000   | 87,500    | 37,500  | \$40,000   |
| 500,000      | 250,000   | 175,000   | 75,000  | \$80,000   |
| 1,250,000    | 625,000   | 437,500   | 187,500 | \$150,000  |
| 2,500,000    | 1,250,000 | 875,000   | 375,000 | \$300,000  |
| 5,000,000    | 2,500,000 | 1,750,000 | 750,000 | \$600,000  |

### **VISIONARY RESIDUAL** BONUS

EARN A MONTHLY **RESIDUAL COMMISSION** FOR RE-ORDERS

VOLUME IS BASED ON VOLUME IN THREE LEGS AT 50% FROM LARGEST LEG, 35% FROM SECOND LARGEST LEG AND 15% FROM THIRD LARGEST LEG. VISIONARY BUSINESS BUILDERS AND CUSTOMERS MAY BE PLACED ANYWHERE IN THE THREE LEGS.