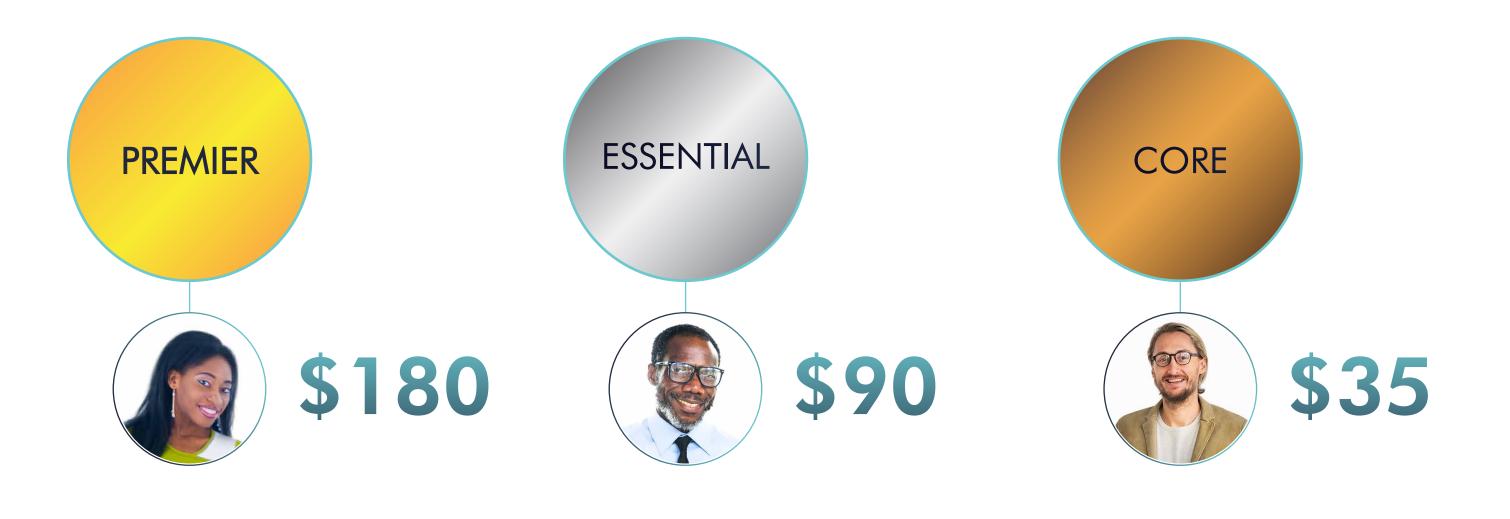

## PRODUCT PACKS

\$247

Visionary Builder Kit \$24.97 (included for 12 months) + SmartShip \$150

> Fast Start = \$90 **QV = 600 CV = 350**

#### CORE

Visionary Builder Kit \$24.97 (included for 1 month only) + SmartShip \$75

> Fast Start = \$35 **QV = 250 CV** = 150

> > Pricing for Core, Essential and Premier. Not Including VAT or other taxes and fees. Pricing may vary by country or region. Minimum SmartShip requirement of \$75.

#### PREMIER

Annual Visionary Builder Kit \$24.97 (included for 12 months) + SmartShip \$250

> Fast Start = \$180QV = 1,200 **CV = 700**

Pricing for Core, Essential and Premier. Not Including VAT or other taxes and fees. Pricing may vary by country or region. Minimum SmartShip requirement of \$75.

Annual Visionary Builder Kit \$24.97 (included for 12 months) + SmartShip \$250

> **Fast Start = \$180** QV = 1,200 **CV = 700**