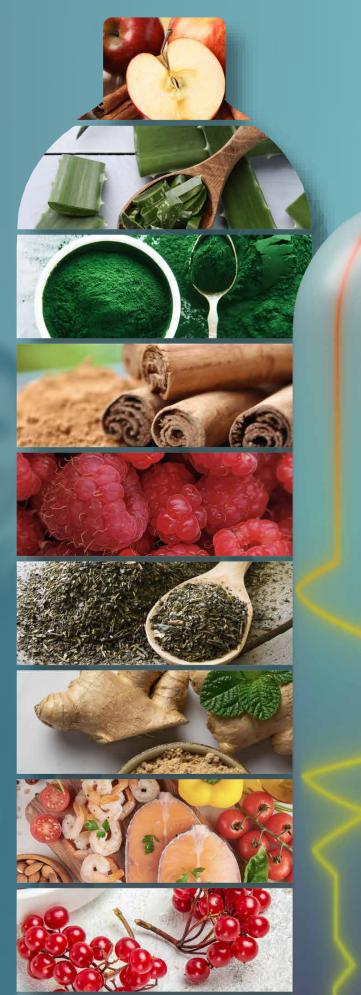

## **ALL IT TAKES IS** TWO SHOTS, **ONCE OR** TWICE A DAY. EVERY DAY, TO FEEL ALIVE.

APPLE CINNAMON

ALOE VERA LEAF GEL

SPIRULINA & CHLORELLA

**CINNAMON BARK EXTRACT** 

**RASPBERRY KETONE** 

**GREEN TEA EXTRACT** 

**GINGER ROOT** 

VITAMIN B12

**CRANBERRY EXTRACT** 

MACA ROOT

NVI/TOP U

Apple Cinnamon 15oz