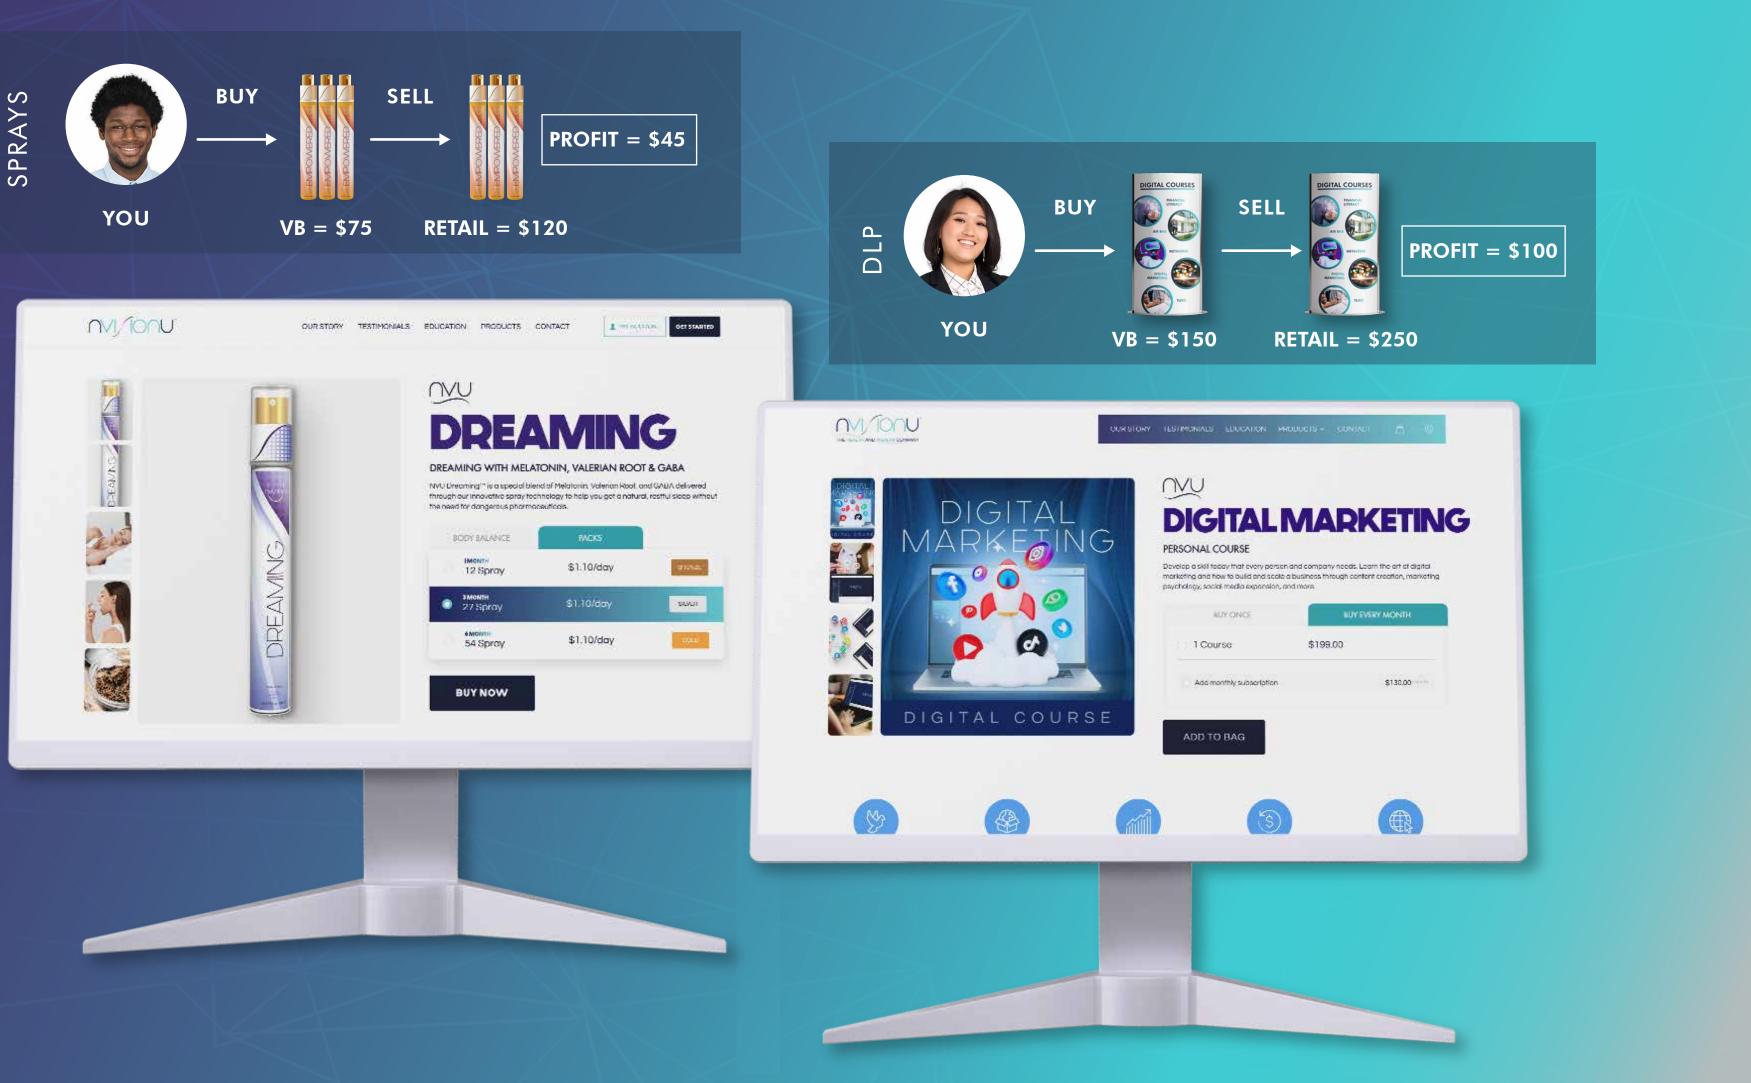

## RETAIL SALES EARN 40%-50% RETAIL PROFIT

GET PAID MONTHLY

PURCHASE WHOLESALE. SELL IT RETAIL. **REAP THE PROFITS.** 

YOU CAN SELL PRODUCTS **DIRECTLY TO CUSTOMERS** OR FROM YOUR WEBSITE.