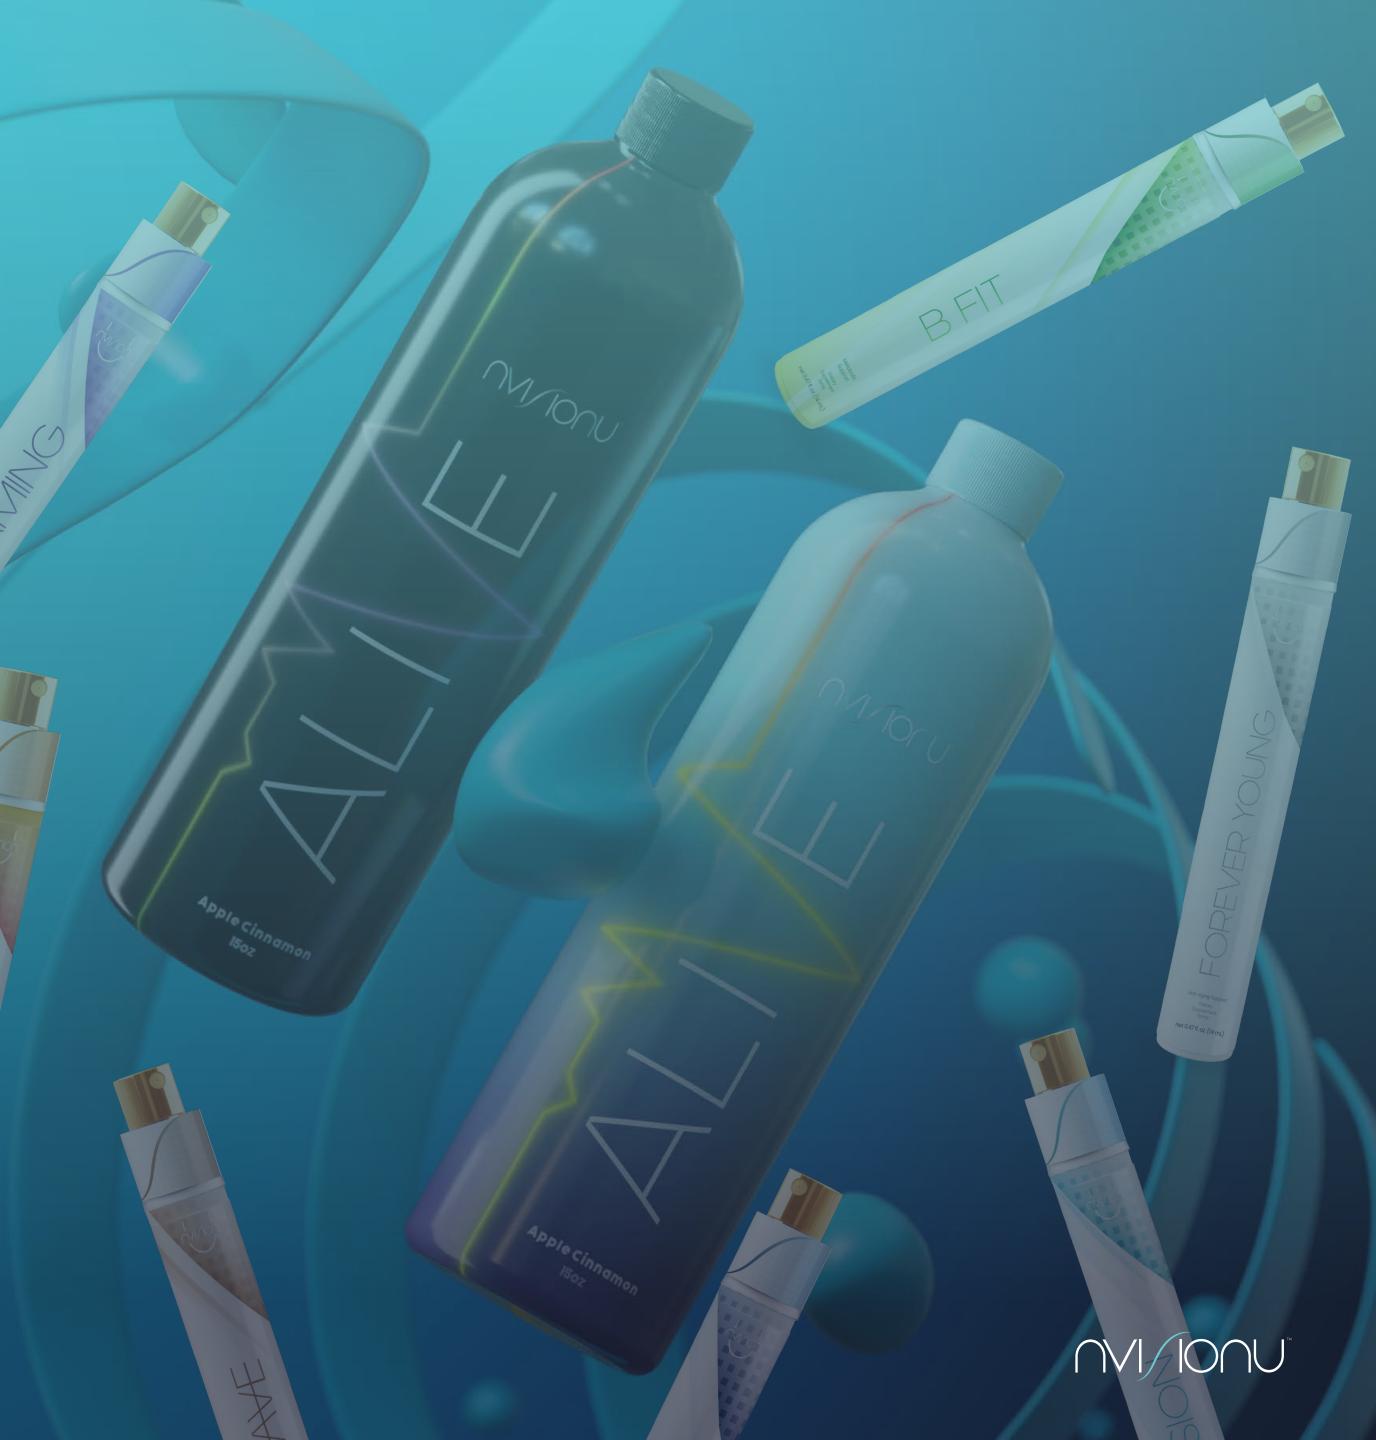

## HEALTH & WELLNESS

VITAMINS IN A QUICK INNOVATIVE AND EFFECTIVE LIQUID SPRAY TECHNOLOGY. SPRAYS MAY AID IN THE FOLLOWING:

- ENERGY
- WEIGHT LOSS
- SLEEP
- ANTI-AGING
- EYE SIGHT
- STRESS RELIEF
- METABOLISM

## REVIVE. REPLENISH. RENEW.

NVisionU's Alive is a delicious premium proprietary liquid absorption blend of scientifically proven nutrient-rich superfoods that support your everyday whole-body vitality.

## FEEL ALIVE

Apple Cinnamon Proprietary Liquid Absorption Dietary Food Supplement 2 oz (30 ml)

St D

MI/IONU

Apple Cinna 15oz Apple | Beet | Cherry Proprietary Liquid Absorption

Dietary Food Supplement 15 oz (444 ml)

## **ALL IT TAKES IS** TWO SHOTS, **ONCE OR** TWICE A DAY. EVERY DAY, TO FEEL ALIVE.

APPLE CINNAMON

ALOE VERA LEAF GEL

SPIRULINA & CHLORELLA

**CINNAMON BARK EXTRACT** 

**RASPBERRY KETONE** 

**GREEN TEA EXTRACT** 