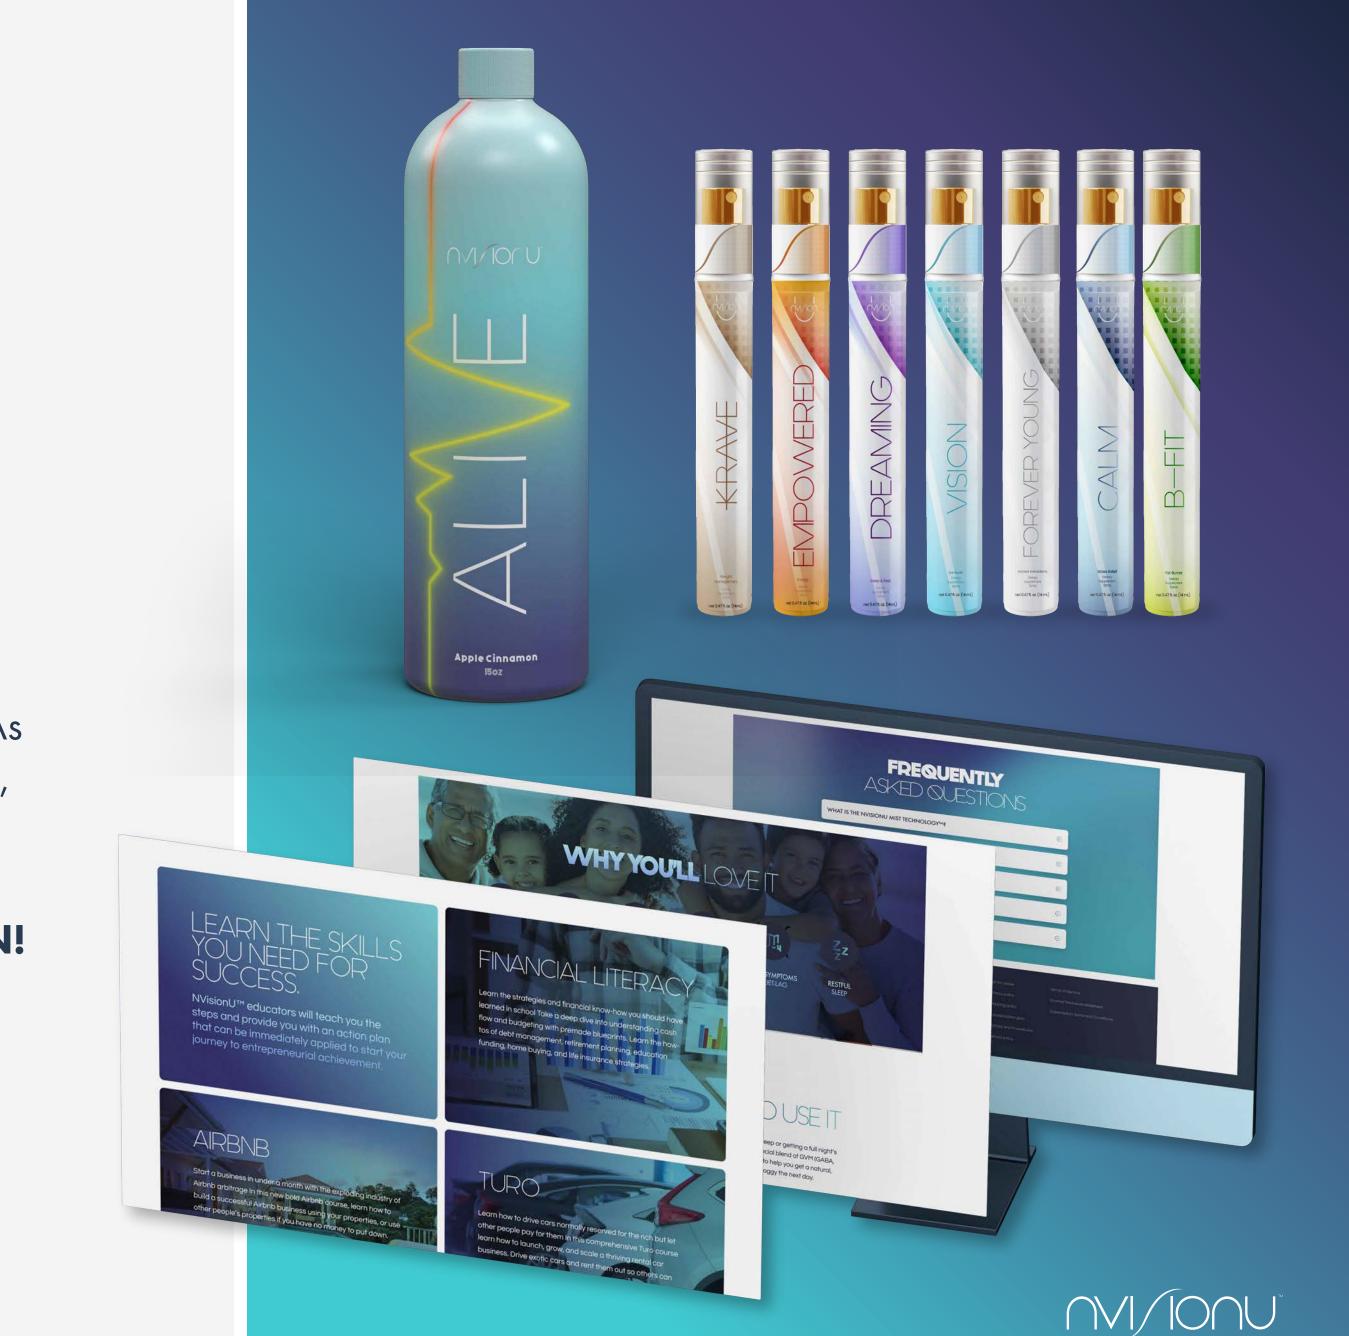

## HEALTH & WELLNESS

VITAMINS IN A QUICK INNOVATIVE AND EFFECTIVE LIQUID SPRAY TECHNOLOGY. SPRAYS MAY AID IN THE FOLLOWING:

- ENERGY
- WEIGHT LOSS
- SLEEP
- ANTI-AGING
- EYE SIGHT
- STRESS RELIEF
- METABOLISM

## DIGITAL EDUCATION

EVERY MAJOR COURSE IN THE WORLD ON ONE PLATFORM!

- TECHNOLOGY
- METAVERSE / NFTS
- REAL ESTATE / AIRBNB
- TRANSPORT / TURO
- FINANCIAL LITERACY
- MARKETING
- AND MORE...

## REVIVE. REPLENISH. RENEW.

NVisionU's Alive is a delicious premium proprietary liquid absorption blend of scientifically proven nutrient-rich superfoods that support your everyday whole-body vitality.

## FEEL ALIVE

Apple Cinnamon Proprietary Liquid Absorption Dietary Food Supplement 2 oz (30 ml)

St D

MI/IONU

Apple Cinna 15oz Apple | Beet | Cherry Proprietary Liquid Absorption

Dietary Food Supplement 15 oz (444 ml)

## **ALL IT TAKES IS** TWO SHOTS, **ONCE OR** TWICE A DAY. EVERY DAY, TO FEEL ALIVE.

APPLE CINNAMON

ALOE VERA LEAF GEL

SPIRULINA & CHLORELLA

**CINNAMON BARK EXTRACT** 

**RASPBERRY KETONE** 

**GREEN TEA EXTRACT** 

**GINGER ROOT** 

VITAMIN B12

**CRANBERRY EXTRACT** 

MACA ROOT

NVI/TOP U

Apple Cinnamon 15oz