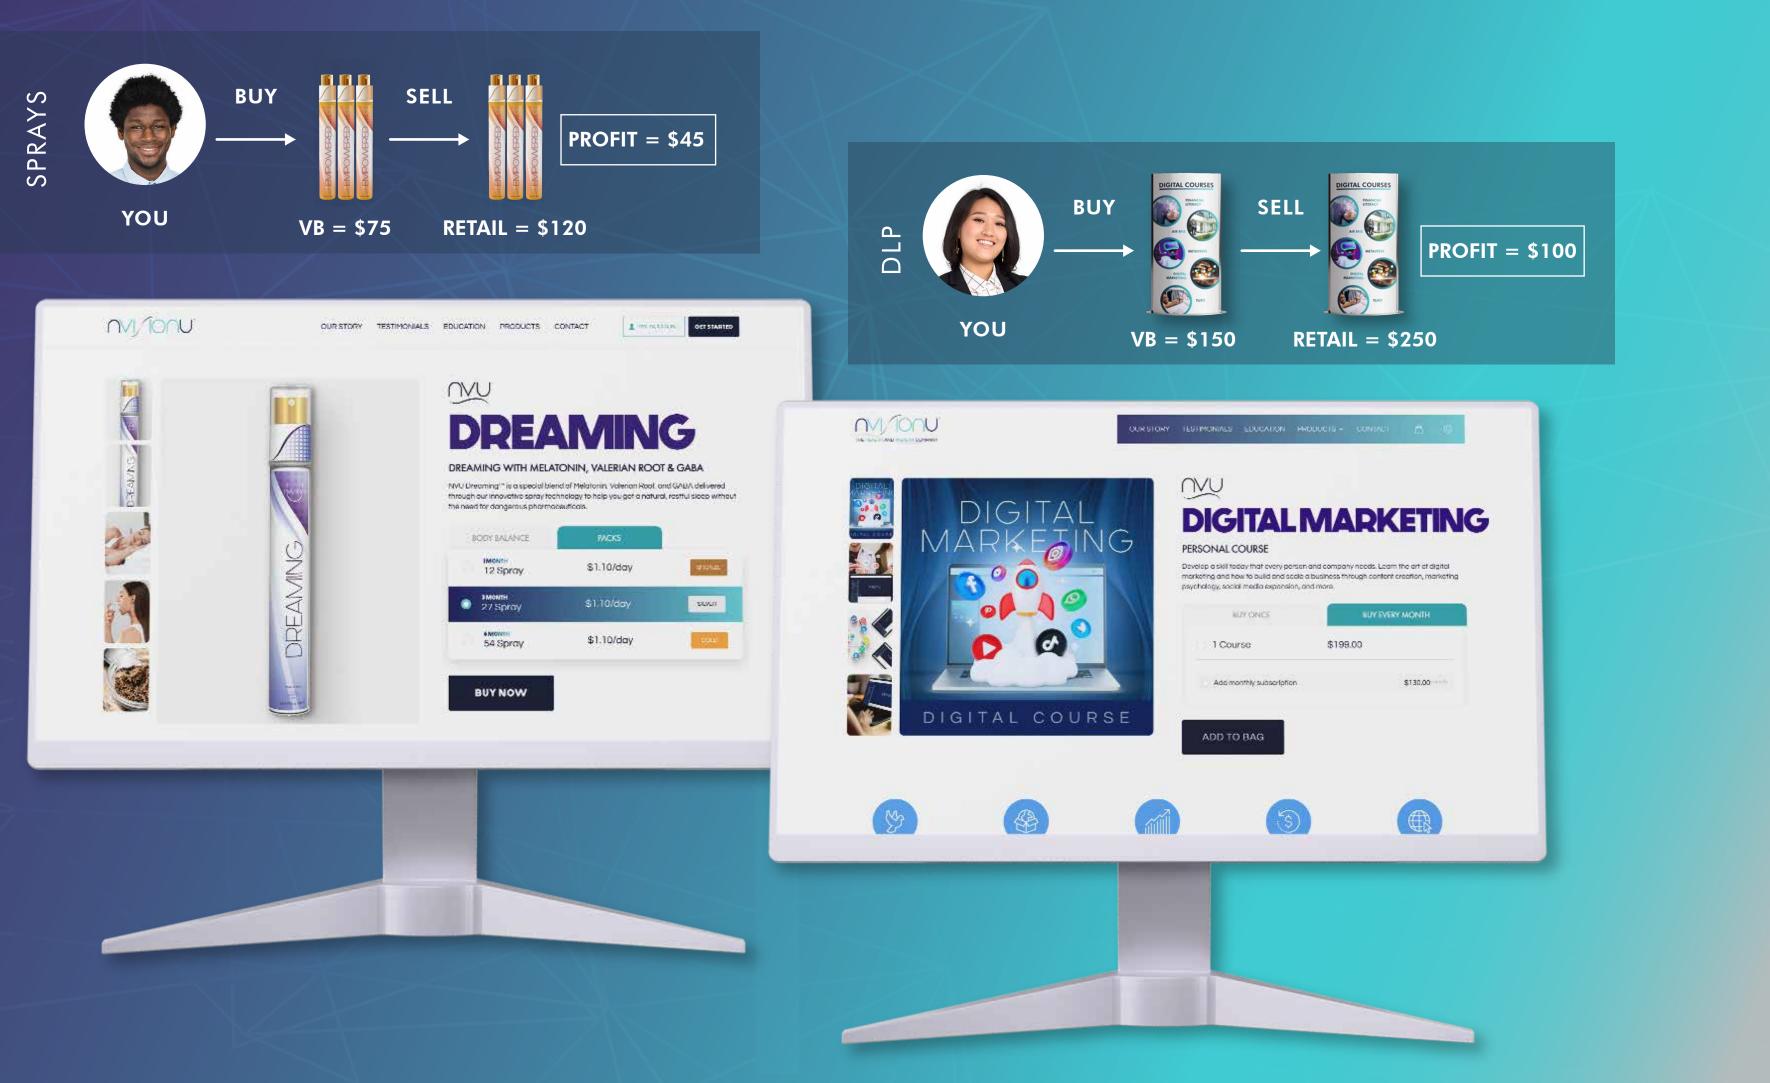

## RETAIL SALES EARN 40%-50% RETAIL PROFIT

GET PAID MONTHLY

PURCHASE WHOLESALE. SELL IT RETAIL. **REAP THE PROFITS.** 

YOU CAN SELL PRODUCTS **DIRECTLY TO CUSTOMERS** OR FROM YOUR WEBSITE.