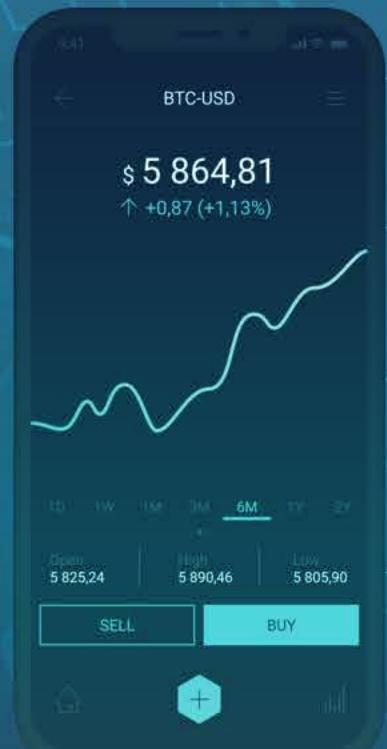

The Most powerful and effective tool to help you navigate some of the largest financial markets in the world.

| 8:14          |   |
|---------------|---|
| ×             |   |
| US100         |   |
| Take Profit 🛩 | 1 |
| Stop Loss     |   |

## POWERFUL FINANCIAL EDUCATION **TOOLS IN ONE APP!**

- Live training  $(\checkmark)$
- Community updates  $(\checkmark)$
- Instant notifications  $(\checkmark)$
- Marketing center  $(\checkmark)$
- Pip calculator  $(\checkmark)$
- **Events** center  $(\checkmark)$
- **Back office widgets**  $(\checkmark)$

- Manage orders  $(\checkmark)$
- Instant trade system  $\otimes$
- **Education ideas**  $(\bigcirc)$
- Community chat  $(\checkmark)$
- **Recognition templates**  $\oslash$
- Sync with contacts  $\oslash$ 
  - Prospect / leads system