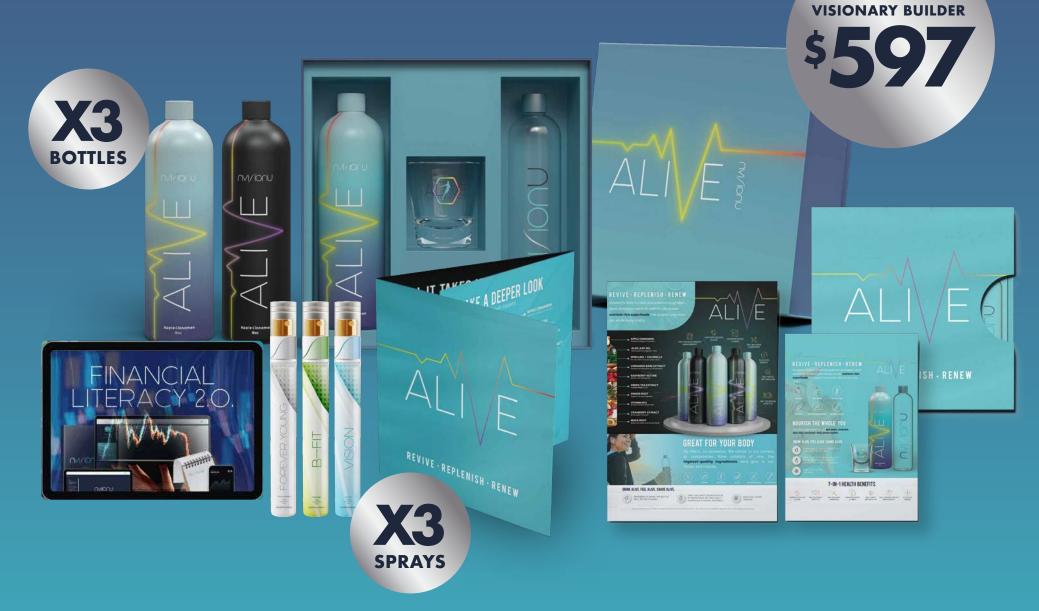

## PRODUCT PACKS

\$247

Visionary Builder Kit \$24.97 (included for 12 months) + SmartShip \$150

> Fast Start = \$90 **QV = 600 CV = 350**

| Binary Commission: | 15%  |
|--------------------|------|
| QV:                | 600  |
| CV:                | 350  |
| Fast Start:        | \$90 |